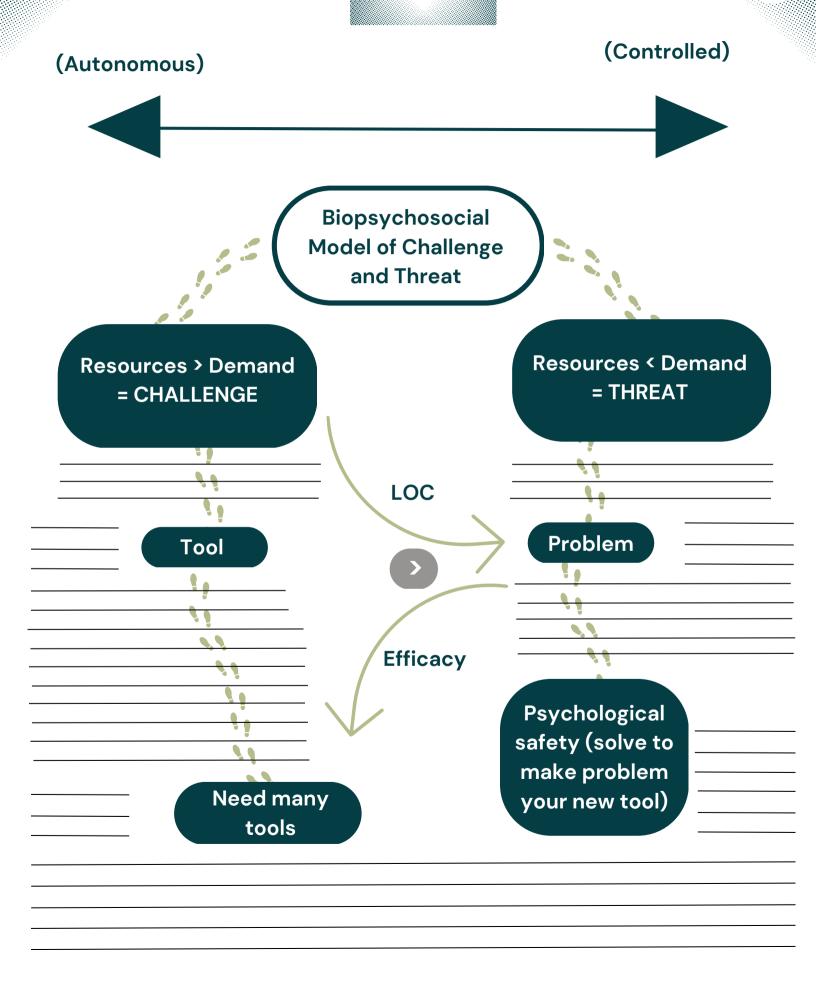

## Mapping Out Meaning for Employee Wellbeing



## What is Your Purpose?







## **BPS**



## Organizational Change Map

| Change: (Unfreeze)  Process or Standard (Pick something you want to change or a problem you want to solve) |                                                                                        |                                     |                                   |                                                            |                                                                                      |  |  |  |
|------------------------------------------------------------------------------------------------------------|----------------------------------------------------------------------------------------|-------------------------------------|-----------------------------------|------------------------------------------------------------|---