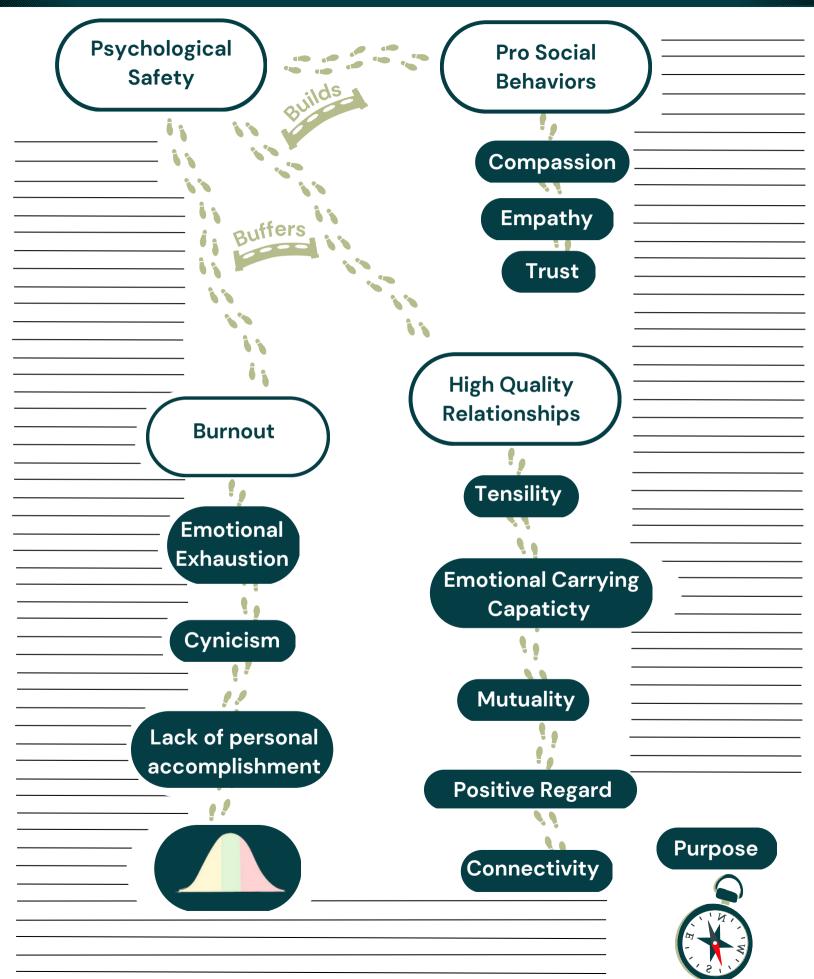

## Mapping Out Meaning for Employee Wellbeing



## What is Your Purpose?







## **BPS**



## Organizational Change Map

| Change: (Unfreeze)  Process or Standard (Pick something you want to change or a problem you want to solve) |                                                                                        |                                     |                                   |                                                            |                                                                                      |  |  |  |
|------------------------------------------------------------------------------------------------------------|----------------------------------------------------------------------------------------|-------------------------------------|-----------------------------------|--------------------------------------------------